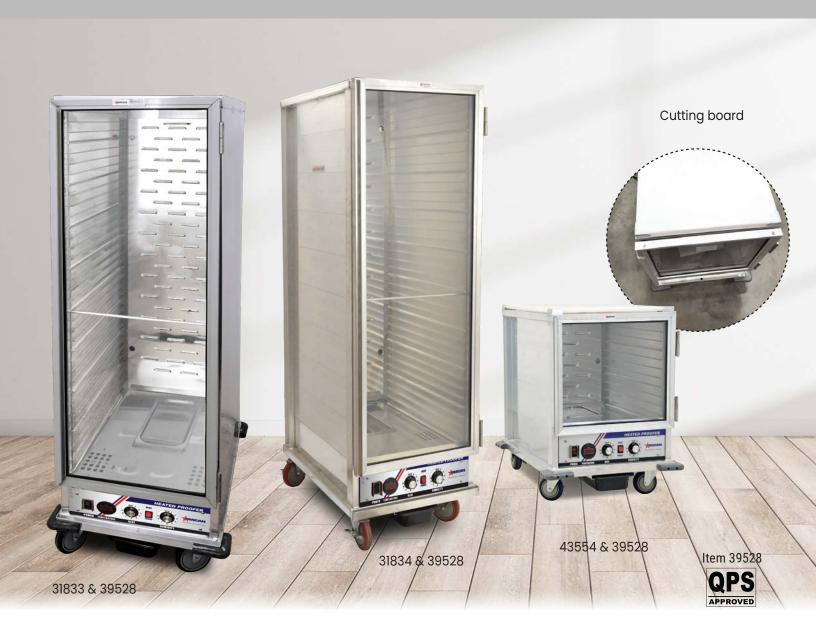

## PROOFER / WARMER CABINETS

**SPECIALS** 

INCLUDES ELECTRIC CONTROL BOX

Description

Insulated Heated Proofer Cabinet w/ electric control box, (35) 18" X 26" pans Tray capacity

**Items** 

31833 + 39528

Non-insulated Heated Proofer Cabinet w/ Electric control box, (35) 18" x 26" pans tray capacity

31834 + 39528

Non-insulated Heated Proofer Cabinet

w/ Electric control box, (10) 18" x 26" pans tray capacity, and cutting board

43554 + 39528

FOR MORE INFORMATION

Limited quantities available. E&OE. Valid to Authorized Omcan Dealers only. F.O.B. Mississauga (Ontario), Santa Fe Springs (California). Special prices on this flyer may not be included to any special freight program.
\*\*\*NOT APPLICABLE TO PRIOR PURCHASE.\*\*\* \*\*\*USD PRICES MAY BE SUBJECT TO INCREASE ON SOME ITEMS DUE TO NEW AND FUTURE TARIFF TAXES POLICIES\*\*\*